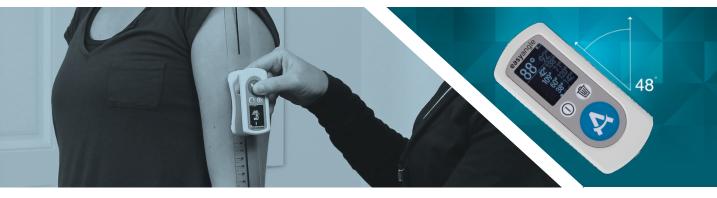

### **HOW TO MEASURE WITH THE EASYANGLE**

Step 1:
Press the button to enter the EasyAngle measurement mode

Step 2:
Align the device with the first limb and press the button to start the measurement

Step 3:
Align the device with the second limb and press the button to end the measurement

Step 4:
Press again to view
the measured angle
along with the last
four recordings