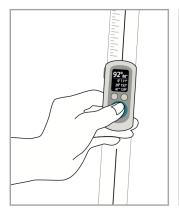

### **HOW TO MEASURE WITH THE EASYANGLE**

Step 1:
Press the button to enter the EasyAngle measurement mode

Step 2:
Align the device with the first limb and press the button to start the measurement

Step 3:
Align the device with the second limb and press the button to end the measurement

Step 4:
Press again to view
the measured angle
along with the last
four recordings