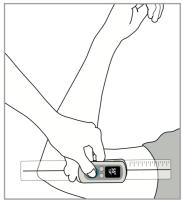

### **HOW TO MEASURE WITH THE EASYANGLE**

Step 1:
Press the button to enter the EasyAngle measurement mode

Step 2:
Align the device with the first limb and press the button to start the measurement

Step 3:
Align the device with the second limb and press the button to end the measurement