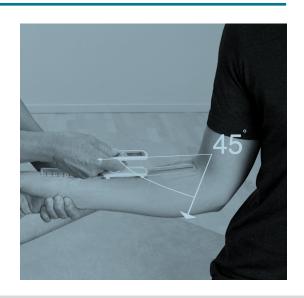

### **HOW TO MEASURE WITH THE EASYANGLE**

Step 1:
Press the button to enter the EasyAngle measurement mode

Step 2:
Align the device with the first limb and press the button to start the measurement

Step 3:
Align the device with the second limb and press the button to end the measurement

Step 4:
Press again to view
the measured angle
along with the last
four recordings