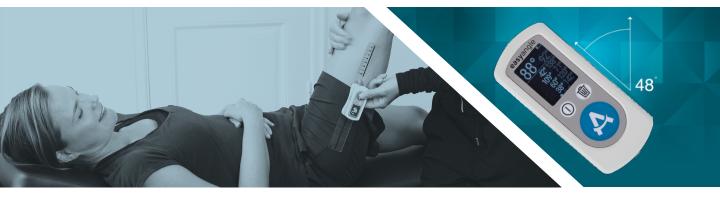

## **MOTION MEASUREMENT MADE EASY AND ACCURATE**

EasyAngle is an innovative range of motion measurement device that enables the clinician to quickly and accurately measure the mobility of all joints in the body, providing enhanced patient feedback.

### Easy to use

Measurement with one hand allows for the clinician to support the patient and enables an easy assessment procedure. Only one alignment is needed at a time and the display clearly shows each measured result, along with the four previous measurements.

### **HOW TO MEASURE WITH THE EASYANGLE**

Step 1:
Press the button to enter the EasyAngle measurement mode

Step 2:
Align the device with the first limb and press the button to start the measurement

Step 3:
Align the device with the second limb and press the button to end the measurement

Step 4:
Press again to view
the measured angle
along with the last
four recordings