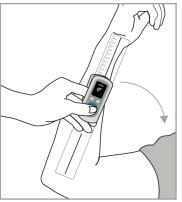

### **HOW TO MEASURE WITH THE EASYANGLE**

Step 1:
Press the button to enter the EasyAngle measurement mode

Step 2:
Align the device with the first limb and press the button to start the measurement

Step 3:
Align the device with the second limb and press the button to end the measurement