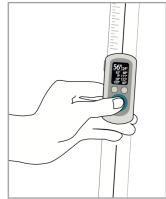

Step 4:
Press again to view
the measured angle
along with the last
four recordings