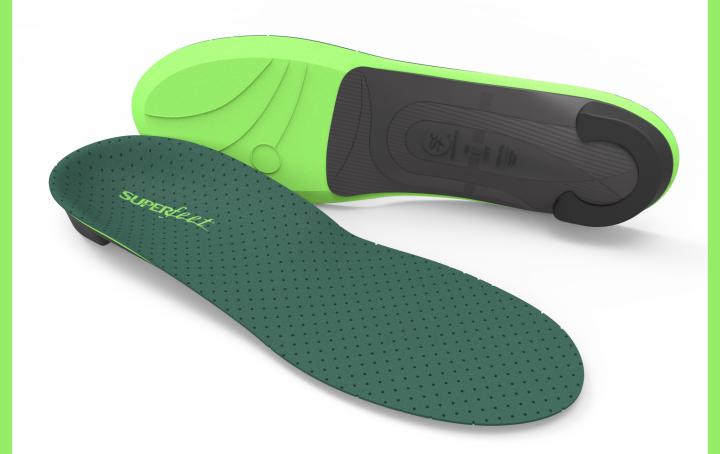

#### **EVERYDAY COMFORT**

- ✓ Auraluxe™ brushed microsuede top cover for soft touch comfort
- ✓ MoistureWick™ with odour control
  - ✓ MemoryCloud™ memory foam personalises the shape to the foot
  - ▼ EVOLyte™ carbon fibre stabiliser cap provides weight-defying shape and support
  - Deep heel cup cradles the heel for natural shock absorption