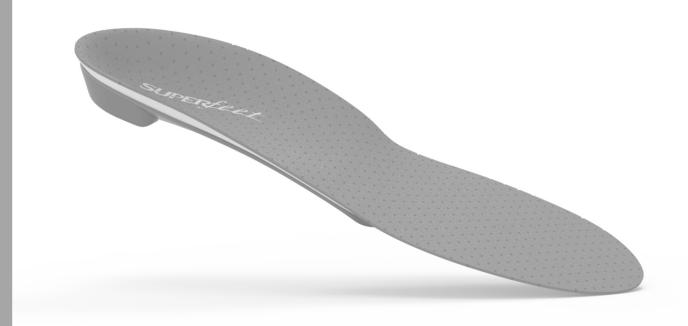

#### **EVERYDAY COMFORT**

- ✓ Auraluxe™ brushed microsuede top cover for soft touch comfort
- ✓ MoistureWick™ with odour control
  - ✓ MemoryCloud™ memory foam personalises the shape to the foot
  - ▼ EVOLyte™ carbon fibre stabiliser cap provides weight-defying shape and support
  - Deep heel cup cradles the heel for natural shock absorption