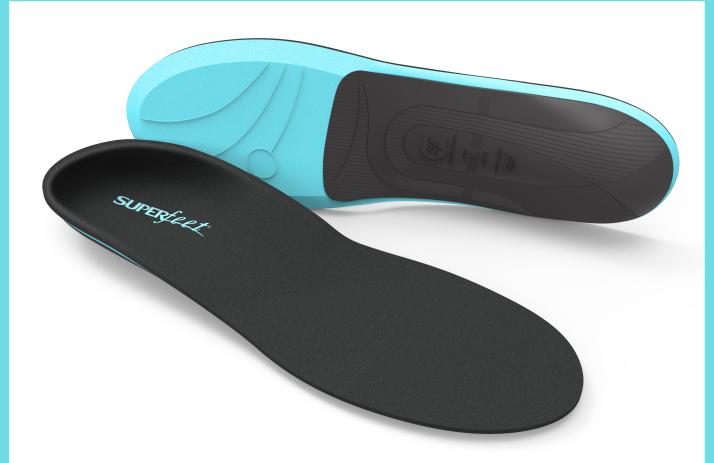

### SHAPED FOR EVERYDAY

- √ You asked, we delivered
- ✓ Premium ready to wear insoles
  - Exclusively available to healthcare professionals
- Not publicly for sale online in the UK
  - ✓ No minimum order quantities
    - ✓ Free next day delivery
  - A Gait and Motion Technology x
    Superfeet collaboration

#### **EVERYDAY COMFORT**

- ✓ Auraluxe™ brushed microsuede top cover for soft touch comfort
- ✓ MoistureWick™ with odour control
  - ✓ MemoryCloud™ memory foam personalises the shape to the foot
  - ▼ EVOLyte™ carbon fibre stabiliser cap provides weight-defying shape and support
  - Deep heel cup cradles the heel for natural shock absorption

#### **EVERYDAY COMFORT**

| <b>Product Size</b> | UK Size | Clinic Cost* | RRP    |
|---------------------|---------|--------------|--------|
| В                   | 2-3.5   | £27.50       | £55.00 |
| С                   | 4-5.5   | £27.50       | £55.00 |
| D                   | 6-7.5   | £27.50       | £55.00 |
| Е                   | 8-9.5   | £27.50       | £55.00 |
| F                   | 10-11.5 | £27.50       | £55.00 |